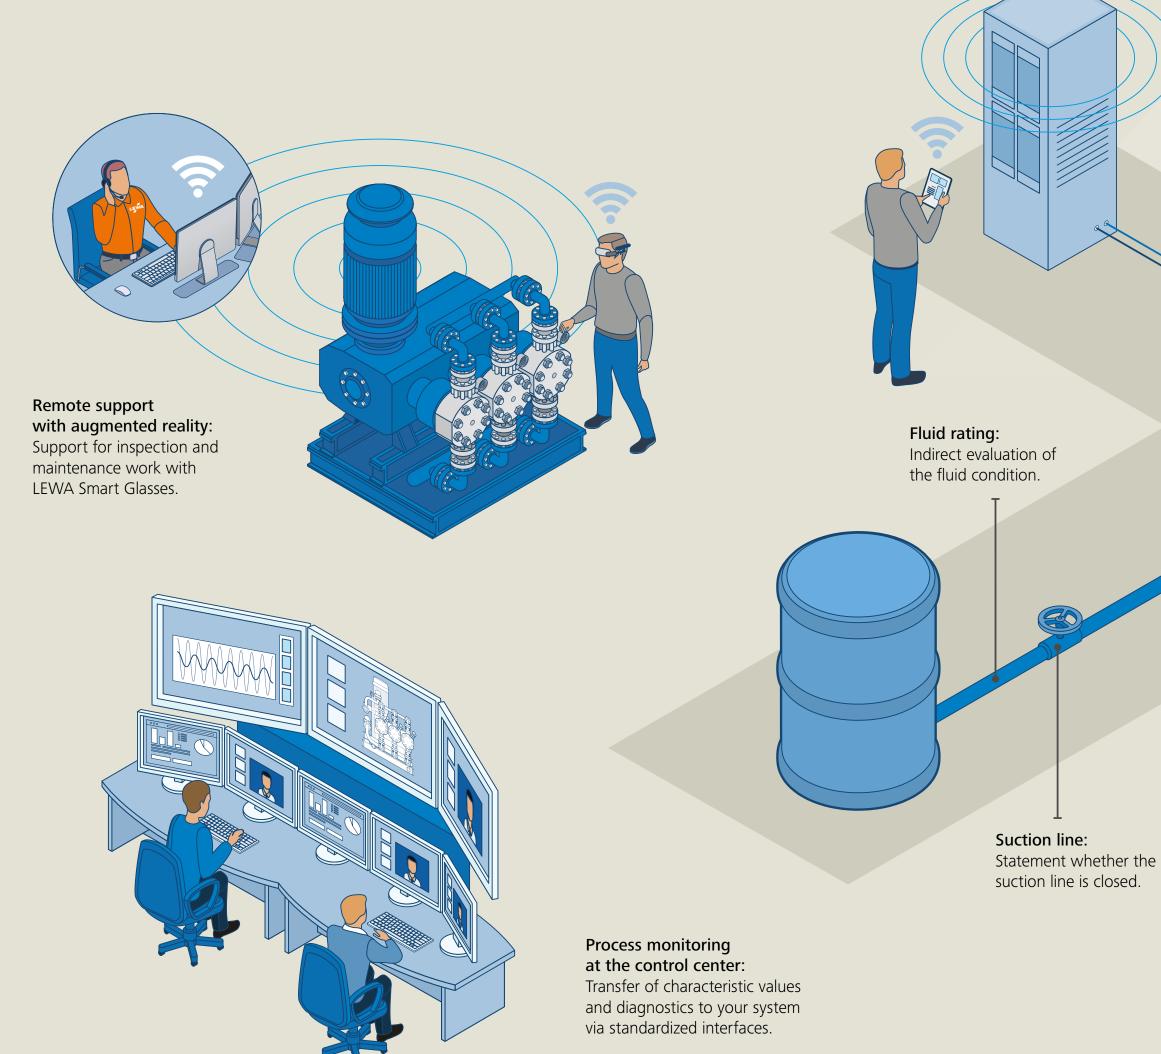

## LEWA Smart Factory Enablement.

Condition monitoring, asset management and remote support.

Monitoring pump operating parameters.

Pump operating characteristics:

Training on virtual pumps: Augmented reality app for employee training on different types of pumps. Flow rate: Calculation of the flow rate per pump head and total. Digital asset management: Digital life cycle file for each pump in the LEWA customer portal. Piping: Condition assessment of the suction and discharge sides in the system. Pulsation damper: Statements on damping in the piping. Pump head: Precise statement on the condition of the pump head, valves and diaphragm for each head. Drive unit & hydraulics: Statements on the condition of your pump's drive unit Spare parts and maintenance management: and hydraulics. Maintenance parts lists for each pump available online. Export to local ordering systems possible. Profitability analysis: Performance indicators such as energy input, hydraulic power and  $CO_2$  balance as a basis for evaluating the economic efficiency of your pump.