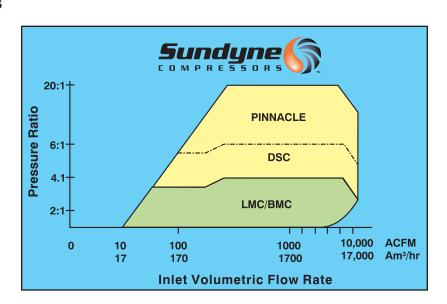

## Performance Range.

## Sundyne LMC/BMC & DSC/DPC Series

#### **Sundyne DSC/DPC Double Ended Line**

- Series and Parallel Configurations
- Pressure Ratios 8:1
- Flows to 6,000 ACFM/10,000 m<sup>3</sup>/hr
- Horsepower to 800/600 kW
- High Speed Integrally Geared Technology

# • Enhanced Gearbox for Low Vibration and Noise

- Upgraded Bearings, Oil Filter & Lube System
- Optimized Speed to Maximize Efficiency
- Smaller Foundation Requirements
- Minimum 100,000 hr L<sub>10</sub> Life
- Flow Rates from 50 ACFM/85m<sup>3</sup>/hr

- Pressure Ratios 20:1
- Flows to 10,000 ACFM/17,000 m<sup>3</sup>/hr
- Horsepower to 4000/2983 kW
- API Compliance Available
- Multiple-Stage Design Flexibility
- High Suction Pressure Capabilities
- Low-Flow Centrifugal Performance
- Accessible and Compact Designs