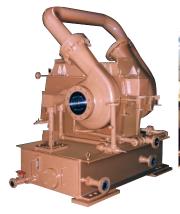

# • Enhanced Gearbox for Low Vibration and Noise

- Upgraded Bearings, Oil Filter & Lube System
- Optimized Speed to Maximize Efficiency
- Smaller Foundation Requirements
- Minimum 100,000 hr L<sub>10</sub> Life
- Flow Rates from 50 ACFM/85m<sup>3</sup>/hr

- Pressure Ratios 20:1
- Flows to 10,000 ACFM/17,000 m<sup>3</sup>/hr
- Horsepower to 4000/2983 kW
- API Compliance Available
- Multiple-Stage Design Flexibility
- High Suction Pressure Capabilities
- Low-Flow Centrifugal Performance
- Accessible and Compact Designs