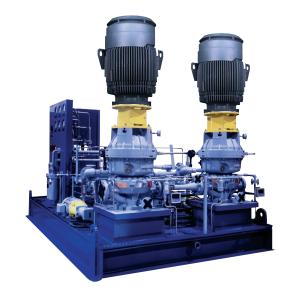

## Sundyne LMC/BMC & DSC/DPC Series

#### **Sundyne DSC/DPC Double Ended Line**

- Series and Parallel Configurations
- Pressure Ratios 8:1
- Flows to 6,000 ACFM/10,000 m<sup>3</sup>/hr
- Horsepower to 800/600 kW
- High Speed Integrally Geared Technology