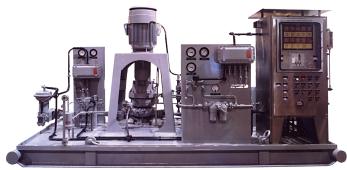

## Sundyne LMC/BMC & DSC/DPC Series

#### **Sundyne DSC/DPC Double Ended Line**

- Series and Parallel Configurations
- Pressure Ratios 8:1
- Flows to 6,000 ACFM/10,000 m<sup>3</sup>/hr
- Horsepower to 800/600 kW
- High Speed Integrally Geared Technology

# • Enhanced Gearbox for Low Vibration and Noise

- Upgraded Bearings, Oil Filter & Lube System
- Optimized Speed to Maximize Efficiency
- Smaller Foundation Requirements
- Minimum 100,000 hr L<sub>10</sub> Life
- Flow Rates from 50 ACFM/85m<sup>3</sup>/hr

- Pressure Ratios 20:1
- Flows to 10,000 ACFM/17,000 m<sup>3</sup>/hr
- Horsepower to 4000/2983 kW
- API Compliance Available
- Multiple-Stage Design Flexibility
- High Suction Pressure Capabilities
- Low-Flow Centrifugal Performance
- Accessible and Compact Designs