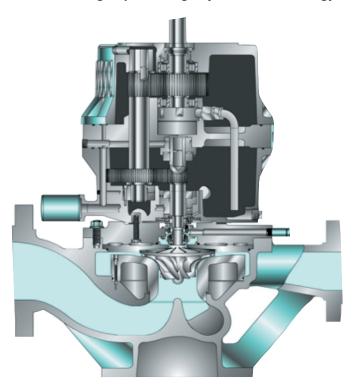

## Sundyne LMC/BMC & DSC/DPC Series

# • Enhanced Gearbox for Low Vibration and Noise

- Upgraded Bearings, Oil Filter & Lube System
- Optimized Speed to Maximize Efficiency
- Smaller Foundation Requirements
- Minimum 100,000 hr L<sub>10</sub> Life
- Flow Rates from 50 ACFM/85m<sup>3</sup>/hr